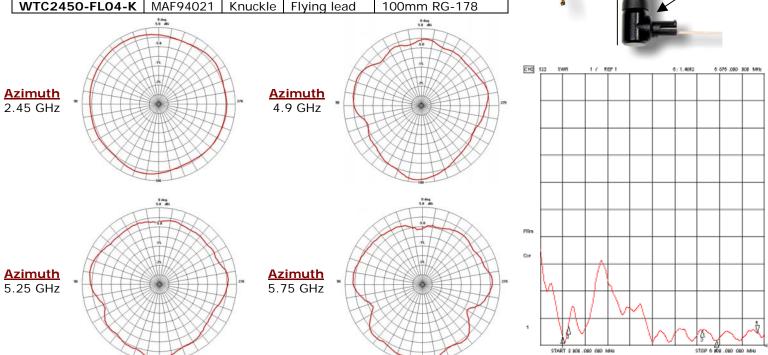

| Frequency         | 2.4 - 2.5 GHz                                       |  |  |
|-------------------|-----------------------------------------------------|--|--|
|                   | 4.9 – 6 GHz                                         |  |  |
| Gain              | 2.5 dBi (2.45 GHz)                                  |  |  |
|                   | 3.8 dBi (4.9 GHz)                                   |  |  |
|                   | 4.6 dBi (5.25 GHz)                                  |  |  |
|                   | 5.2 dBi (5.75 GHz)                                  |  |  |
| Polarization      | Vertical, Omni-directional                          |  |  |
| Nominal Impedance | 50 ohms                                             |  |  |
| VSWR              | 2:1 max across all bands                            |  |  |
| Size              | 4.9" (180° straight) or 4.25" (90° bent) x .6" dia. |  |  |

## **Cables and Connectors:**

| Model #        | Part #   | Elbow   | Connector   | Cable           |  |
|----------------|----------|---------|-------------|-----------------|--|
| WTC2450-IP04-F | MAF94005 | Fixed   | IPEX MHF    | 100mm, Ø 1.13mm |  |
| WTC2450-IP04-K | MAF94006 | Knuckle | IPEX MHF    | 100mm, Ø 1.13mm |  |
| WTC2450-FL04-F | MAF94022 | Fixed   | Flying lead | 100mm RG-178    |  |
| WTC2450-FL04-K | MAF94021 | Knuckle | Flying lead | 100mm RG-178    |  |